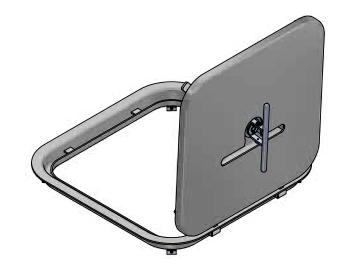

## Hatches with marking CE

#### Purpose

Hatches for leisure boats, professional vessels and other sectors such as wind power

### Characteristics

Custom built hatches according to CE standards.