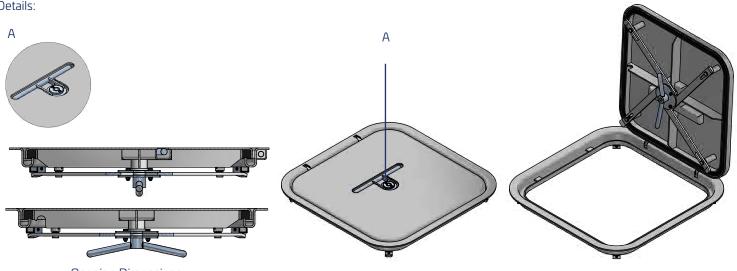

# **Technical specification** Hatches with marking CE

| 1 | Dimensions                    | 465x400 mm         | -        | -     |
|---|-------------------------------|--------------------|----------|-------|
| 2 | Frame material                | Aluminium 6082T4   | -        | -     |
| З | Coaming profile               | L Bar              | Flat Bar | Flush |
| 4 | Door leaf material            | Aluminium 5083H111 |          |       |
| 5 | Opening mechanism<br>material | Stainless Steel    | -        | -     |
| 6 | Hinges qty                    | 2                  | -        | -     |
| 7 | Insulation                    | None               | Rockwool | -     |
| 8 | Surface treatment             | Painting           | -        | -     |
|   |                               |                    |          |       |

**Opening Dimensions** 