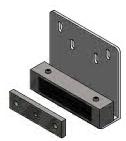

#### Lock With Cylinder And Handle From Both Sides

Lock With Handle From Both Sides Without Cylinder

Lock With Cylinder

Single Toggle

Magnetic Lock