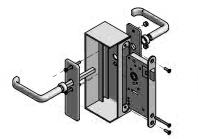

### Lock System

Closure latches centralized in a single lever.

#### Lock With Cylinder And Handle From Both Sides

Lock With Handle From Both Sides Without Cylinder

Lock With Cylinder

Single Toggle

Magnetic Lock