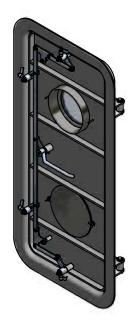

## Technical specification Double leaf door A0

| 1           | Max. Dimensions          | 900x1850 mm       | -                                                   |
|-------------|--------------------------|-------------------|-----------------------------------------------------|
| 2           | Coaming material         | Steel             | Stainless Steel                                     |
| З           | Coaming profile          | "L" Bar Profile   |                                                     |
| 4           | Door leaf material       | Steel             | Stainless Steel                                     |
| 5           | Opening mechanism        | n Stainless Steel | -                                                   |
|             | material                 |                   |                                                     |
| 6           | material<br>Hinges qty   | 2                 |                                                     |
| 6<br>7      |                          | 2<br>Rockwool     | <br>                                                |
| 6<br>7<br>8 | Hinges qty               |                   | -<br>-<br>Sandblasting + primer coating             |
| 7           | Hinges qty<br>Insulation | Rockwool          | -<br>-<br>Sandblasting + primer coating<br>Porthole |