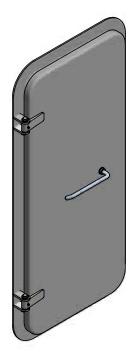

### **AO** Watertight, Weathertight and Spraytight doors.

#### Purpose

The AO watertight doors are suitable to withstand AO fire requirements, available in different configurations.

Watertight doors are suitable for installation in watertight compartments with up to 4,5m internal pressure.

#### Characteristics

Watertight, Weathertight or Spraytight doors, rated AO.

Maximum size according to our certificates is: CO (Clear Opening) = 800 x 1850mm (width x height).