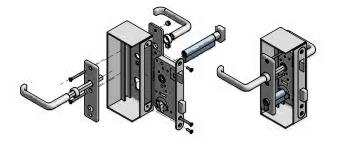

### Lock System

Closure latches centralized in a single lever.

#### Lock With Cylinder And Handle From Both Sides

Lock With Handle From Both Sides Without Cylinder

Lock With Cylinder

Single Toggle

Magnetic Lock