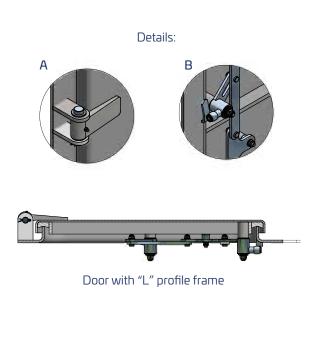

# **Technical specification**

| 1           | Max. Dimensions          | 800x1850 mm       | -                                                   |
|-------------|--------------------------|-------------------|-----------------------------------------------------|
| 2           | Coaming material         | Steel             | Stainless Steel                                     |
| З           | Coaming profile          | "L" Bar Profile   | -                                                   |
| 4           | Door leaf material       | Steel             | Stainless Steel                                     |
| 5           | Opening mechanism        | n Stainless Steel | -                                                   |
|             | material                 |                   |                                                     |
| 6           | material<br>Hinges qty   | 2                 |                                                     |
| 6<br>7      |                          | 2<br>Rockwool     |                                                     |
| 6<br>7<br>8 | Hinges qty               |                   | -<br>-<br>Sandblasting + primer coating             |
| 7           | Hinges qty<br>Insulation | Rockwool          | -<br>-<br>Sandblasting + primer coating<br>Porthole |