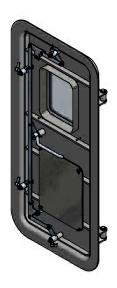

### **AO** Watertight, Weathertight and Spraytight doors.

#### Purpose

The AO watertight doors are suitable to withstand AO fire requirements, available in different configurations.

Watertight doors are suitable for installation in watertight compartments with up to 4,5m internal pressure.

#### Characteristics

Watertight, Weathertight or Spraytight doors, rated AO.

Maximum size according to our certificates is: CO (Clear Opening) = 800 x 1850mm (width x height).

### Lock System

Closure latches centralized in a single lever.

### Accessories

Porthole Window Lock Double leaf