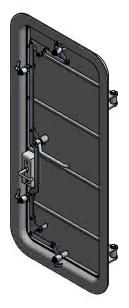

### **AO** Watertight, Weathertight and Spraytight doors.

#### Purpose

The AO watertight doors are suitable to withstand AO fire requirements, available in different configurations.

Watertight doors are suitable for installation in watertight compartments with up to 4,5m internal pressure.

#### Characteristics

Watertight, Weathertight or Spraytight doors, rated AO.

Maximum size according to our certificates is: CO (Clear Opening) = 800 x 1850mm (width x height).

### Lock System

Closure latches centralized in a single lever.

### **Materials**

Stainless steel Inox EPDM