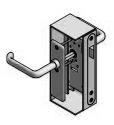

### Lock System

Closure latches centralized in a single lever.

#### Lock With Cylinder And Handle From Both Sides

Lock With Handle From Both Sides Without Cylinder

Lock With Cylinder

Single Toggle

Magnetic Lock