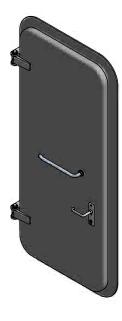

### **AO** Watertight, Weathertight and Spraytight doors.

#### Purpose

The AO watertight doors are suitable to withstand AO fire requirements, available in different configurations.

Watertight doors are suitable for installation in watertight compartments with up to 4,5m internal pressure.

#### Characteristics

Watertight, Weathertight or Spraytight doors, rated AO.

Maximum size according to our certificates is: CO (Clear Opening) = 800 x 1850mm (width x height).