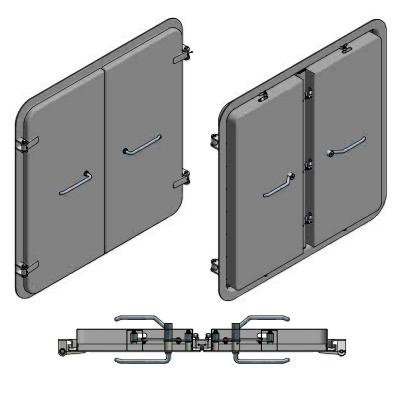

## Technical specification Double leaf door A0

| 1           | Max. Dimensions          | 900x1850 mm       | -                                                   |
|-------------|--------------------------|-------------------|-----------------------------------------------------|
| 2           | Coaming material         | Steel             | Stainless Steel                                     |
| З           | Coaming profile          | "L" Bar Profile   |                                                     |
| 4           | Door leaf material       | Steel             | Stainless Steel                                     |
| 5           | Opening mechanism        | n Stainless Steel | -                                                   |
|             | material                 |                   |                                                     |
| 6           | material<br>Hinges qty   | 2                 |                                                     |
| 6<br>7      |                          | 2<br>Rockwool     | <br>                                                |
| 6<br>7<br>8 | Hinges qty               |                   | -<br>-<br>Sandblasting + primer coating             |
| 7           | Hinges qty<br>Insulation | Rockwool          | -<br>-<br>Sandblasting + primer coating<br>Porthole |