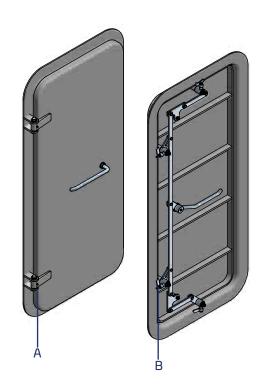

### Lock System

Closure latches centralized in a single lever.

# **Technical specification**

| 1           | Max. Dimensions          | 800x1850 mm       | -                                                   |
|-------------|--------------------------|-------------------|-----------------------------------------------------|
| 2           | Coaming material         | Steel             | Stainless Steel                                     |
| З           | Coaming profile          | "L" Bar Profile   | -                                                   |
| 4           | Door leaf material       | Steel             | Stainless Steel                                     |
| 5           | Opening mechanism        | n Stainless Steel | -                                                   |
|             | material                 |                   |                                                     |
| 6           | material<br>Hinges qty   | 2                 |                                                     |
| 6<br>7      |                          | 2<br>Rockwool     |                                                     |
| 6<br>7<br>8 | Hinges qty               |                   | -<br>-<br>Sandblasting + primer coating             |
| 7           | Hinges qty<br>Insulation | Rockwool          | -<br>-<br>Sandblasting + primer coating<br>Porthole |