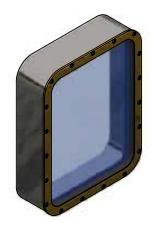

### **AO** Watertight, Weathertight and Spraytight doors.

#### Purpose

The AO watertight doors are suitable to withstand AO fire requirements, available in different configurations.

Watertight doors are suitable for installation in watertight compartments with up to 4,5m internal pressure.

#### Characteristics

Watertight, Weathertight or Spraytight doors, rated AO.

Maximum size according to our certificates is: CO (Clear Opening) = 800 x 1850mm (width x height).

### Accessories

Porthole Window Lock Double leaf