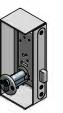

### Lock System

Closure latches centralized in a single lever.

### **Materials**

Stainless steel Inox EPDM