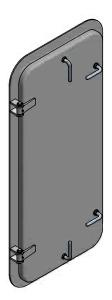

# **Technical specification**

| 1           | Max. Dimensions          | 800x1850 mm       | -                                                   |
|-------------|--------------------------|-------------------|-----------------------------------------------------|
| 2           | Coaming material         | Steel             | Stainless Steel                                     |
| З           | Coaming profile          | "L" Bar Profile   | -                                                   |
| 4           | Door leaf material       | Steel             | Stainless Steel                                     |
| 5           | Opening mechanism        | n Stainless Steel | -                                                   |
|             | material                 |                   |                                                     |
| 6           | material<br>Hinges qty   | 2                 |                                                     |
| 6<br>7      |                          | 2<br>Rockwool     |                                                     |
| 6<br>7<br>8 | Hinges qty               |                   | -<br>-<br>Sandblasting + primer coating             |
| 7           | Hinges qty<br>Insulation | Rockwool          | -<br>-<br>Sandblasting + primer coating<br>Porthole |

## Technical specification Double leaf door A0

| 1           | Max. Dimensions          | 900x1850 mm       | -                                                   |
|-------------|--------------------------|-------------------|-----------------------------------------------------|
| 2           | Coaming material         | Steel             | Stainless Steel                                     |
| З           | Coaming profile          | "L" Bar Profile   |                                                     |
| 4           | Door leaf material       | Steel             | Stainless Steel                                     |
| 5           | Opening mechanism        | n Stainless Steel | -                                                   |
|             | material                 |                   |                                                     |
| 6           | material<br>Hinges qty   | 2                 |                                                     |
| 6<br>7      |                          | 2<br>Rockwool     | <br>                                                |
| 6<br>7<br>8 | Hinges qty               |                   | -<br>-<br>Sandblasting + primer coating             |
| 7           | Hinges qty<br>Insulation | Rockwool          | -<br>-<br>Sandblasting + primer coating<br>Porthole |