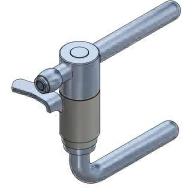

#### Lock With Cylinder And Handle From Both Sides

Lock With Handle From Both Sides Without Cylinder

Lock With Cylinder

Single Toggle

Magnetic Lock