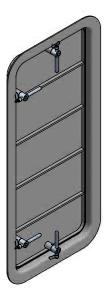

### Lock System

Closure latches centralized in a single lever.

### Accessories

Porthole Window Lock Double leaf