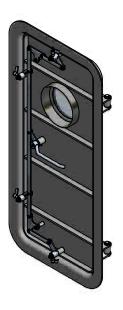

#### Characteristics

Watertight, Weathertight or Spraytight doors, rated AO.

Maximum size according to our certificates is: CO (Clear Opening) = 800 x 1850mm (width x height).

### Accessories

Porthole Window Lock Double leaf