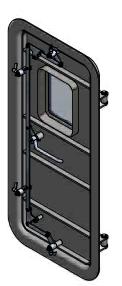

### **AO** Watertight, Weathertight and Spraytight doors.

#### Purpose

The AO watertight doors are suitable to withstand AO fire requirements, available in different configurations.

Watertight doors are suitable for installation in watertight compartments with up to 4,5m internal pressure.

#### Characteristics

Watertight, Weathertight or Spraytight doors, rated AO.

Maximum size according to our certificates is: CO (Clear Opening) = 800 x 1850mm (width x height).

### Lock System

Closure latches centralized in a single lever.

### Accessories

Porthole Window Lock Double leaf