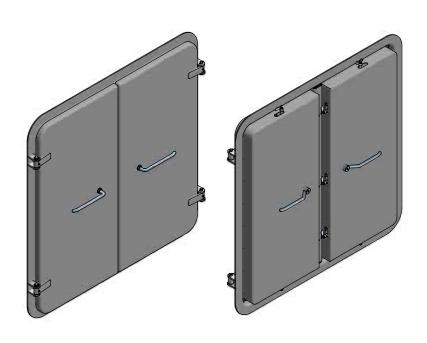

#### Accessories

Porthole Window Lock Double leaf

# Technical specification Double leaf door A15

| 1 | Max. Dimensions            | 900x1850 mm       | -                             |
|---|----------------------------|-------------------|-------------------------------|
| 2 | Coaming material           | Steel             | Stainless Steel               |
| 3 | Coaming profile            | "L" Bar Profile   | -                             |
| 4 | Door leaf material         | Steel             | Stainless Steel               |
| 5 | Opening mechanism material | n Stainless Steel | -                             |
| 6 | Hinges qty                 | 2                 | -                             |
| 7 | Insulation                 | Rockwool          | -                             |
| 8 | Surface treatment          | Painting          | Sandblasting + primer coating |
| 9 | Window                     | Window            | Porthole                      |
|   |                            |                   |                               |