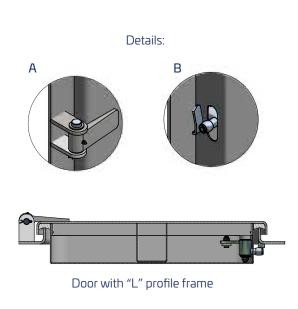

# Technical specification A15

| 1           | Max. Dimensions          | 900x1850 mm       | -                                       |
|-------------|--------------------------|-------------------|-----------------------------------------|
| 2           | Coaming material         | Steel             | Stainless Steel                         |
| 3           | Coaming profile          | "L" Bar Profile   | -                                       |
| 4           | Door leaf material       | Steel             | Stainless Steel                         |
| 5           | Opening mechanism        | n Stainless Steel | -                                       |
|             | material                 |                   |                                         |
| 6           | Hinges qty               | 2                 |                                         |
| 6           |                          | 2<br>Rockwool     | <u>-</u>                                |
| 6<br>7<br>8 | Hinges qty               |                   | -<br>-<br>Sandblasting + primer coating |
| 7           | Hinges qty<br>Insulation | Rockwool          | Sandblasting + primer coating Porthole  |

# Technical specification Double leaf door A15

| 1 | Max. Dimensions            | 900x1850 mm       | -                             |
|---|----------------------------|-------------------|-------------------------------|
| 2 | Coaming material           | Steel             | Stainless Steel               |
| 3 | Coaming profile            | "L" Bar Profile   | -                             |
| 4 | Door leaf material         | Steel             | Stainless Steel               |
| 5 | Opening mechanism material | n Stainless Steel | -                             |
| 6 | Hinges qty                 | 2                 | -                             |
| 7 | Insulation                 | Rockwool          | -                             |
| 8 | Surface treatment          | Painting          | Sandblasting + primer coating |
| 9 | Window                     | Window            | Porthole                      |
|   |                            |                   |                               |