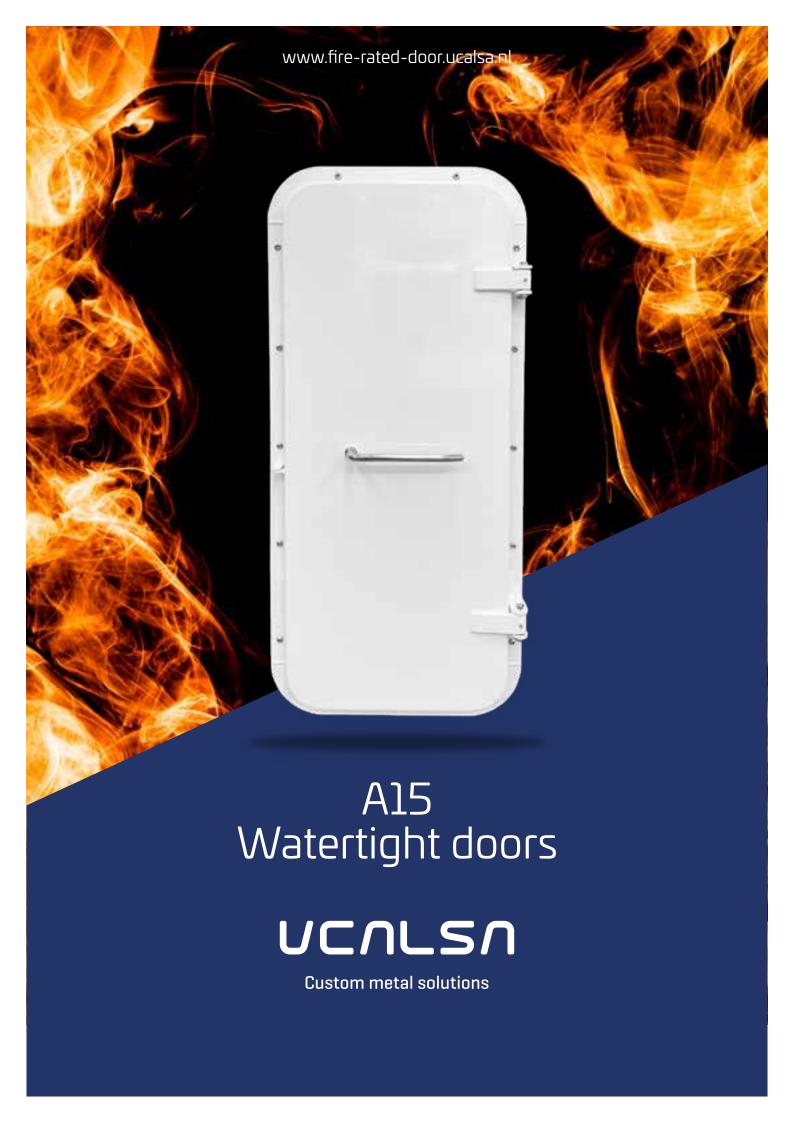

### **A15**

Watertight, Weathertight and Spraytight doors.

#### Purpose

The A15 watertight doors are suitable to withstand A15 fire requirements, available in different configurations.

Watertight doors are suitable for installation in watertight compartments with up to 4,5m internal pressure.

#### **Characteristics**

Watertight, Weathertight or Spraytight doors, rated A15.

Maximum size according to our certificates is: CO (Clear Opening) =  $900 \times 1850$ mm (width x height).

### Lock System

Closure latches centralized in a single lever.