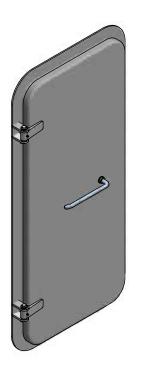

# Technical specification A15

| 1           | Max. Dimensions          | 900x1850 mm       | -                                       |
|-------------|--------------------------|-------------------|-----------------------------------------|
| 2           | Coaming material         | Steel             | Stainless Steel                         |
| 3           | Coaming profile          | "L" Bar Profile   | -                                       |
| 4           | Door leaf material       | Steel             | Stainless Steel                         |
| 5           | Opening mechanism        | n Stainless Steel | -                                       |
|             | material                 |                   |                                         |
| 6           | Hinges qty               | 2                 |                                         |
| 6           |                          | 2<br>Rockwool     | <u>-</u>                                |
| 6<br>7<br>8 | Hinges qty               |                   | -<br>-<br>Sandblasting + primer coating |
| 7           | Hinges qty<br>Insulation | Rockwool          | Sandblasting + primer coating Porthole  |

# Technical specification Double leaf door A15

| 1 | Max. Dimensions            | 900x1850 mm       | -                             |
|---|----------------------------|-------------------|-------------------------------|
| 2 | Coaming material           | Steel             | Stainless Steel               |
| 3 | Coaming profile            | "L" Bar Profile   | -                             |
| 4 | Door leaf material         | Steel             | Stainless Steel               |
| 5 | Opening mechanism material | n Stainless Steel | -                             |
| 6 | Hinges qty                 | 2                 | -                             |
| 7 | Insulation                 | Rockwool          | -                             |
| 8 | Surface treatment          | Painting          | Sandblasting + primer coating |
| 9 | Window                     | Window            | Porthole                      |
|   |                            |                   |                               |