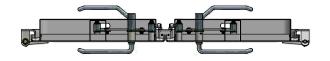

------------|
| 2 | Coaming material           | Steel             | Stainless Steel               |
| 3 | Coaming profile            | "L" Bar Profile   | -                             |
| 4 | Door leaf material         | Steel             | Stainless Steel               |
| 5 | Opening mechanism material | n Stainless Steel | -                             |
| 6 | Hinges qty                 | 2                 | -                             |
| 7 | Insulation                 | Rockwool          | -                             |
| 8 | Surface treatment          | Painting          | Sandblasting + primer coating |
| 9 | Window                     | Window            | Porthole                      |
|   |                            |                   |                               |







## Accessories A15





## Accessories A15

Cylinder



Door Hook Sp



Open/Close Inductive Sensor



Open/Close Contact Sensor



Inner Manual Lockpin



Door Hook Sw



Padlock Bracket



Door Closer Grant Control of the Con