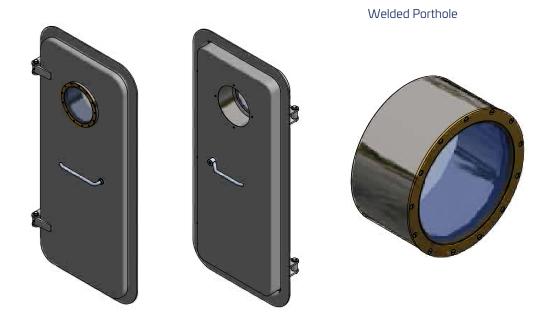

#### Accessories

Porthole Window Lock Double leaf

# Technical specification A15

| 1           | Max. Dimensions          | 900x1850 mm       | -                                       |
|-------------|--------------------------|-------------------|-----------------------------------------|
| 2           | Coaming material         | Steel             | Stainless Steel                         |
| 3           | Coaming profile          | "L" Bar Profile   | -                                       |
| 4           | Door leaf material       | Steel             | Stainless Steel                         |
| 5           | Opening mechanism        | n Stainless Steel | -                                       |
|             | material                 |                   |                                         |
| 6           | Hinges qty               | 2                 |                                         |
| 6           |                          | 2<br>Rockwool     | <u>-</u>                                |
| 6<br>7<br>8 | Hinges qty               |                   | -<br>-<br>Sandblasting + primer coating |
| 7           | Hinges qty<br>Insulation | Rockwool          | Sandblasting + primer coating Porthole  |