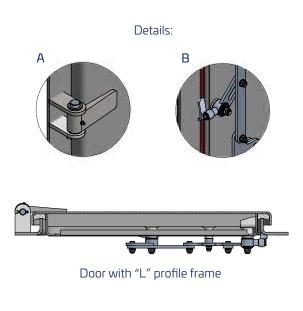

# **Technical specification**

| 1           | Max. Dimensions          | 800x1800 mm              | -                                            |
|-------------|--------------------------|--------------------------|----------------------------------------------|
| 2           | Coaming material         | Steel                    | Stainless Steel                              |
| З           | Coaming profile          | "L" Bar Profile          | -                                            |
| 4           | Door leaf material       | Steel                    | Stainless Steel                              |
| 5           | Opening mechanisn        | <b>n</b> Stainless Steel | -                                            |
|             | material                 |                          |                                              |
| 6           | material<br>Hinges qty   | 2                        | -                                            |
| 6<br>7      |                          | 2<br>Rockwool            |                                              |
| 6<br>7<br>8 | Hinges qty               |                          | -<br>-<br>Sandblasting + primer coating      |
| 7           | Hinges qty<br>Insulation | Rockwool                 | -<br>-<br>Sandblasting + primer coating<br>- |