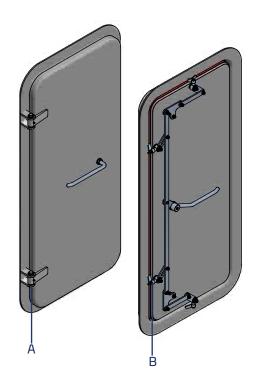

#### Lock System

Individual latches Closure latches centralized in a single lever.

#### **Materials**

Stainless steel Inox EPDM

#### Accessories

Lock