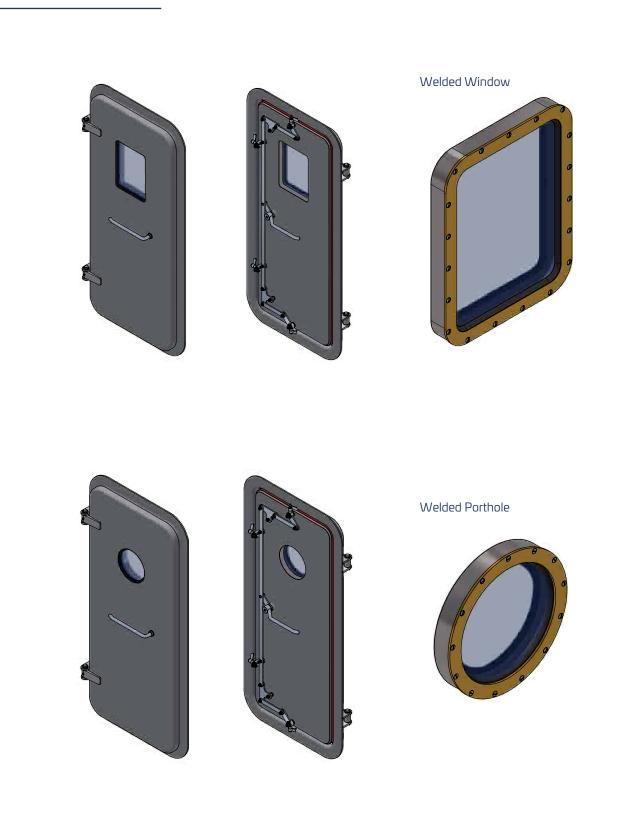

## Accessories

#### Cylinder

Door Hook Sp

Inner Manual Lockpin

Open/Close Inductive Sensor

Door Hook Sw

Open/Close Contact Sensor

Padlock Bracket